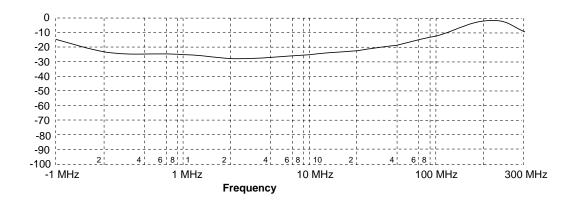

#### **Primary Specification**

| Inductance<br>@ 1 KHz, 0.01 Vrms<br>(mH Min.) | <b>DCR</b><br>(Ω Typ.) |  |  |  |  |  |
|-----------------------------------------------|------------------------|--|--|--|--|--|
| 0.83                                          | 0.008                  |  |  |  |  |  |