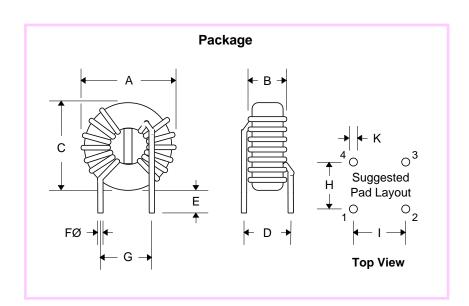

### **Dimensions**

|      | (Inches) |      | (Millimeters) |       |       |       |
|------|----------|------|---------------|-------|-------|-------|
| Dim. | Min.     | Max. | Nom.          | Min.  | Max.  | Nom.  |
| Α    |          |      | 1.70          |       |       | 43.18 |
| В    |          |      | .700          |       |       | 17.78 |
| С    |          |      | 1.50          |       |       | 38.10 |
| D    | .800     | .820 | .810          | 20.32 | 20.83 | 20.57 |
| E    | .375     |      |               | 9.53  |       |       |
| F    |          |      | .051          |       |       | 1.30  |
| G    | .900     | 1.10 | 1.00          | 22.86 | 27.94 | 25.40 |
| H    |          |      | .810          |       |       | 20.57 |
|      |          |      | 1.00          |       |       | 25.40 |
| K    |          |      | .072          |       |       | 1.83  |